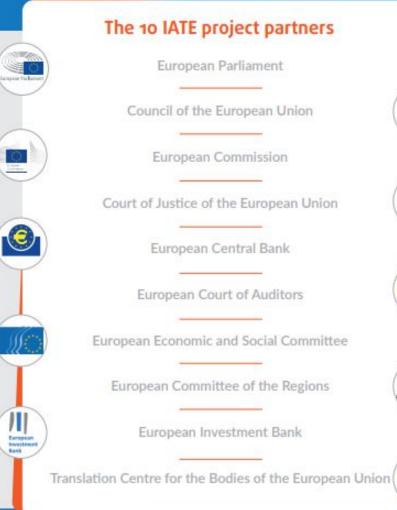

|                |             |    |    |    | * Targ | jet lan | nguage | e 🔺        |     |          |           |            |                   |
|                                                                                                                 | bç          | g cs        | da        | de             | el             | en          | es | et | fi | bg     | cs      | da     | de         | el  | en       | es        | et         | fi                |
|                                                                                                                 | fr          | r ga        | hr        | hu             | it             | lt          | lv | mt | nl | fr     | ga      | hr     | hu         | it  | It       | lv        | mt         | nl                |









## IATE: key figures

- c. 900 000 entries
- c. 8 million terms
- 92 % validated terms
- 18 % of entries > 10 langs
- 6 000 daily operations
- 124 000 daily queries
- public users from over 200 countries and territories





### IATE: key developments

- term extraction module
- automated duplicate detection
- bookmarks and watch mechanism
- interpreters' view
- table view
- terminology projects module (TPM)

| esults 1-3 |                 |                                                                                                                                                                                                                               |    |                                                                                   | Expi