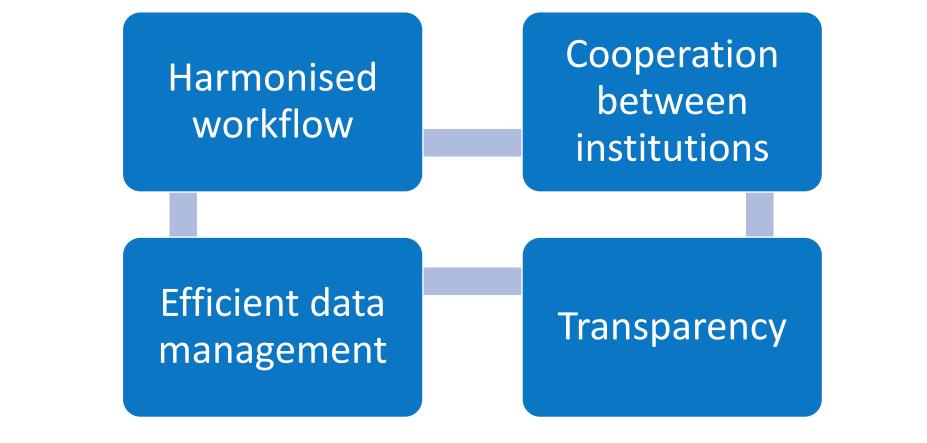

### TPM: development

- 1. 2018-2020: gathering of user requirements and discussion of user stories
- 2. 2021: development and testing
- 3. September 2021  $\rightarrow$ : gradual release
- 4. September 2021  $\rightarrow$ : ongoing testing and feedback