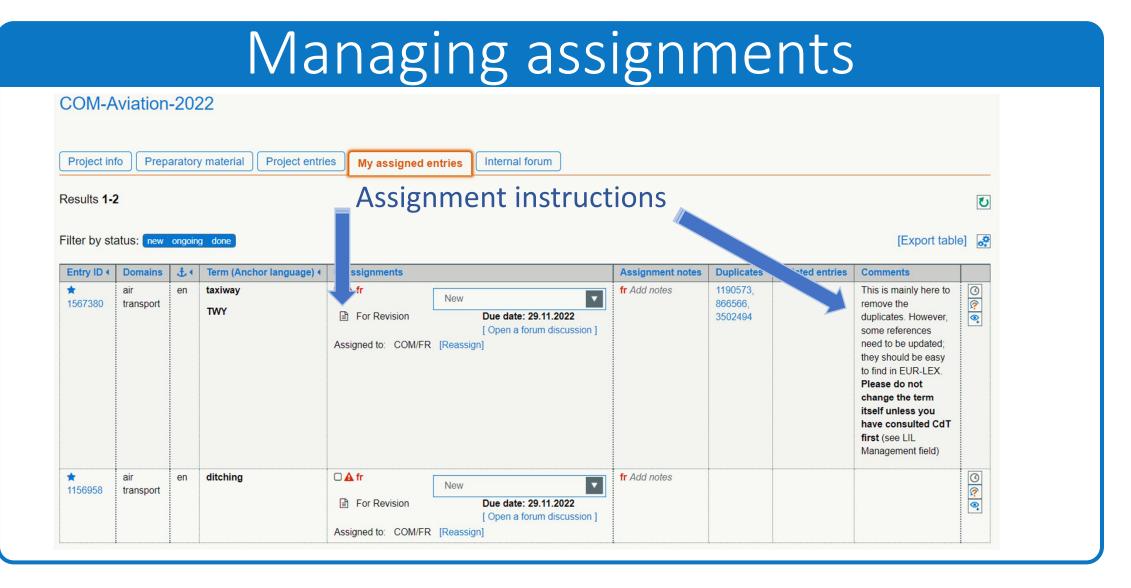

#### two assignee categories

- internal terminologists
- external collaborators
  - freelance terminologists, subject field experts

|                          |                  |         | Ma                       | nag                                                                  | ing ass                                                          | ignr             | ne                             | nts             |                                                                                                                                                                                                                                                                            |                                                                                 |
|--------------------------|------------------|---------|--------------------------|----------------------------------------------------------------------|------------------------------------------------------------------|------------------|--------------------------------|-----------------|----------------------------------------------------------------------------------------------------------------------------------------------------------------------------------------------------------------------------------------------------------------------------|---------------------------------------------------------------------------------|
| Project in<br>Results 1- |                  | parator | y material Project entri |                                                                      | ntries Internal forum                                            |                  |                                |                 | [Export table                                                                                                                                                                                                                                                              | <b>U</b>                                                                        |
| Entry ID 4               | Domains          | ±.      | Term (Anchor language) • | □ Assig ents                                                         |                                                                  | Assignment notes | Duplicates                     | Related entries | Comments                                                                                                                                                                                                                                                                   |                                                                                 |
| ★ 1567380                | air<br>transport | en      | taxiway<br>TWY           | Assignments     Assignments     For Revision     Assigned to: COM/FR | New  Due date: 29.11.2022 [ Open a forum discussion ] [Reassign] | fr Add notes     | 1190573,<br>866566,<br>3502494 |                 | This is mainly here to<br>remove the<br>duplicates. However,<br>some references<br>need to be updated;<br>they should be easy<br>to find in EUR-LEX.<br>Please do not<br>change the term<br>itself unless you<br>have consulted CdT<br>first (see LIL<br>Management field) | ()<br>()<br>()<br>()<br>()<br>()<br>()<br>()<br>()<br>()<br>()<br>()<br>()<br>( |
| ★<br>1156958             | air<br>transport | en      | ditching                 | For Revision  Assigned to: COM/FR                                    | New Due date: 29.11.2022 [Open a forum discussion]               | fr Add notes     |                                |                 |                                                                                                                                                                                                                                                                            | ()<br>()<br>()<br>()                                                            |

| COM-A                           | Aviation              |        | y material Project entri | es My assigned entr                   | ries Internal forum                                                     |                  |                                |                 |                                                                                                                                                                                                                                                                            |                |
|---------------------------------|-----------------------|--------|--------------------------|---------------------------------------|-------------------------------------------------------------------------|------------------|--------------------------------|-----------------|----------------------------------------------------------------------------------------------------------------------------------------------------------------------------------------------------------------------------------------------------------------------------|----------------|
| esults <b>1-</b><br>ilter by st | <b>2</b><br>atus: new | ongoir | g done                   |                                       | Assignme                                                                | ent stati        | JS                             |                 | [Export table                                                                                                                                                                                                                                                              | <b>U</b><br>e] |
| Entry ID 4                      | Domains               | ±٩     | Term (Anchor language) 4 | Assignments                           |                                                                         | Assignment notes | Duplicates                     | Related entries | Comments                                                                                                                                                                                                                                                                   |                |
| ★<br>1567380                    | air<br>transport      | en     | taxiway<br>TWY           |                                       | New<br>Due date: 29.11.2022<br>[ Open a forum discussion ]<br>Reassign] | fr Add notes     | 1190573,<br>866566,<br>3502494 |                 | This is mainly here to<br>remove the<br>duplicates. However,<br>some references<br>need to be updated;<br>they should be easy<br>to find in EUR-LEX.<br>Please do not<br>change the term<br>itself unless you<br>have consulted CdT<br>first (see LIL<br>Management field) | <u></u>        |
| 156958                          | air<br>transport      | en     | ditching                 | For Revision  Assigned to: COM/FR [F] | New Due date: 29.11.2022 [ Open a forum discussion ] Reassian]          | fr Add notes     |                                |                 |                                                                                                                                                                                                                                                                            | © <u>@</u> •   |

- My assigned entries
  - assigned entries table: customisable view
    - coordinator's comments and instructions
    - duplicate entries
    - related entries
    - sorting
  - assignment status update (individual or batch)
  - assignment status filtering
  - reassignment
  - forum